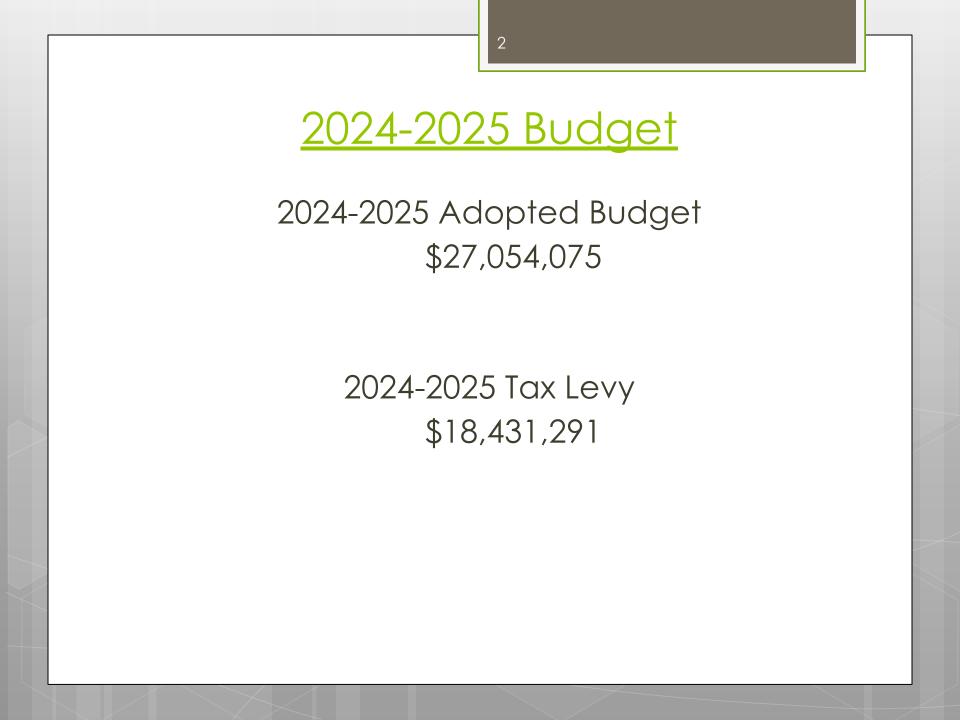

## 2025-2026 Budget Development

March 17, 2025

North East (Webutuck) C.S.D.



## 2025-2026 Budget (Draft)

2025-2026 – Draft Budget \$28,665,850

5.95% Budget to Budget Increase

# 2025-2026 Proposed Tax Levy

#### \$19,403,307 Tax Levy Amount

#### 5.27% Tax Levy

## Within the allowable tax cap including capital exclusion.

### <u> Budget Impacts - Increases</u>

Special Education Costs
BOCES Costs (Special Ed)

Transportation costs

Contractual salary increases
Health Insurance Costs
Debt Payments (offset by increase in Building Aid)

### Factors still to Consider

Final State Aid Numbers Not yet Known

If any anticipated increase in town's overall assessment from development Identify efficiencies/reductions

### Next Steps

- Wait for final state aid numbers after State Budget approval.
- Continue to review and finalize all budget line items.